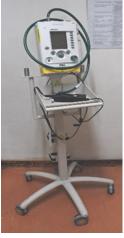

# **Provision of Medical Equipment**

CVS - ULTRASOUND SYSTEM

DENTISTRY-DOPS - AIRCOOLER, EVAPORATIVE

AIR PURIFIER

CCU-MAT - NEURO ICU VENTILATOR

DIETARY -UV LIGHT

**PEDIATRICS - CHILLER** 

RADIOLOGY – ULTRASOUND SYSTEM

**WARD 2 - FLOWMETER** 

WARD 2 - VACUUM REGULATOR

MOLECULAR LAB - BIOSAFETY CABINET

OB-GYNE-CART, EMERGENCY

**ALCOHOL DISPENSER** 

**BAYANIHAN LAPTOP** 