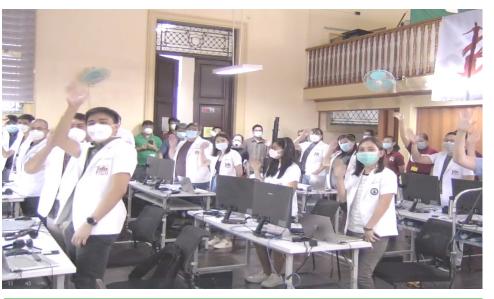

# PGH Medical Foundation, Inc: *Bayanihan* helpline during the COVID crisis

By: Dr. Carmencita D. Padilla Chancellor, UP Manila

Bayaníhan Na! Operations Center (BNOC) volunteers in action

The *Bayanihan* spirit in PGH remains very evident as various sectors of society pour donations to the hospital's patients year-round. Weekends and holidays would be popular days of visit by philanthropists who bring food, medicines, personal items, and even programs especially for the children.

On March 17, UP Pres. Danilo L. Concepcion posed the challenge to UP Manila to set up a Call Center, initially to handle donations but eventually expanding to patient concerns with the closure of the PGH OPD. He requested PLDT Chair and CEO Manuel Pangilinan for a donation of 20 PLDT lines. A meeting with the PGH Medical Foundation ironed out details on the management of donations. On March 30, 2020, the Bayanihan Na! Operations Center (BNOC) was launched with 155-200 as its hotline number. Our volunteer call agents responded to patient and clinical queries with additional help from online consultants and gave directions to donors. Cash was directed to the PGH Medical Foundation accounts. In-kind items were sent to the Donation Hub at the Alvior Hall for documentation before transfer to the PGH Property and Supply Division for distribution to the different wards of PGH. Food products were scheduled and delivered to the PGH Dietary Department.