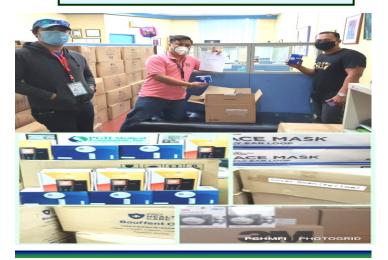

With the initial generation of some covid funds, PGHMFI immediately purchased the necessary PPEs for PGH healthcare workers. When donations for the project started pouring in, medical equipment and supplies were procured upon the approval of PGH Director Dr. Gerardo Legaspi. Likewise, safe transportation for health care workers was provided during the enhanced community quarantine period.

# **Provision of Medical Supplies from various donors**