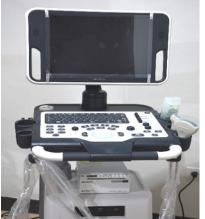

Bounce Back PH & Universal Robina Corp. In kind Donation (April 2020)

Mr. Nestor Vendivil Donated: GE Portable Ultrasound Machine In kind Donation (May 2020)

# **Provision of Medical Equipment**

CVS - ULTRASOUND SYSTEM

DENTISTRY-DOPS - AIRCOOLER, EVAPORATIVE

AIR PURIFIER

CCU-MAT - NEURO ICU VENTILATOR

DIETARY -UV LIGHT

**PEDIATRICS - CHILLER** 

RADIOLOGY – ULTRASOUND SYSTEM