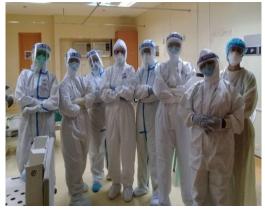

#### THE FRONTLINE: Dealing with the enemy!!!

By: Dr. April B. Llaneta Chair, Department of Emergency Medicine UP-PGH

The staff of the UP-PGH Department of Emergency Medicine is used to working in a fast-paced, often chaotic environment. It was a challenge for the different personnel to provide the best care despite the congested space and the difficult situation. When the community quarantine was implemented in March 2020 and the hospital started its operations as a COVID-19 referral center, the emergency department had to adapt quickly. The challenges this time took on another dimension.

With the help of the different units of the hospital, the PGH emergency department was reconfigured to be able to accept and manage both COVID and non-COVID emergency cases. Infection prevention and control measures were adapted for the new virus that was spreading fast. The personnel had to quickly master the process of donning and doffing personal protective equipment (PPE) and keep abreast of the constantly changing protocols for the management of the COVID cases. The different process flows were revised and made more efficient to facilitate faster movement and management of the patients.

For the medical staff, there was always the threat of getting infected. This added to the anxiety, fear, and confusion as everybody tried to adjust to a quickly changing landscape. The risk of physical, mental, and emotional exhaustion was a critical aspect in the workplace that had to be closely monitored.

It quickly became apparent to everybody working at PGH that the way to deal with this threat was to be united and to help each other. The show of support from family, friends, donors, and other government agencies will always be a big factor in the success of the entire community in handling this crisis.