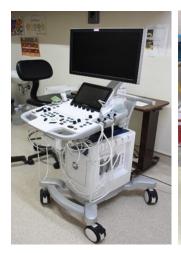

# **Provision of Medical Equipment**

CVS - ULTRASOUND SYSTEM

DENTISTRY-DOPS - AIRCOOLER, EVAPORATIVE

AIR PURIFIER

CCU-MAT - NEURO ICU VENTILATOR

DIETARY -UV LIGHT

**PEDIATRICS - CHILLER** 

RADIOLOGY – ULTRASOUND SYSTEM