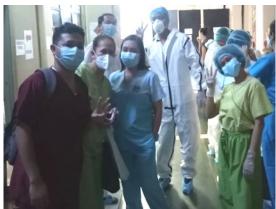

#### THE FRONTLINE: Dealing with the enemy!!!

By: Dr. April B. Llaneta Chair, Department of Emergency Medicine UP-PGH

The staff of the UP-PGH Department of Emergency Medicine is used to working in a fast-paced, often chaotic environment. It was a challenge for the different personnel to provide the best care despite the congested space and the difficult situation. When the community quarantine was implemented in March 2020 and the hospital started its operations as a COVID-19 referral center, the emergency department had to adapt quickly. The challenges this time took on another dimension.

With the help of the different units of the hospital, the PGH emergency department was reconfigured to be able to accept and manage both COVID and non-COVID emergency cases. Infection prevention and control measures were adapted for the new virus that was spreading fast. The personnel had to quickly master the process of donning and doffing personal protective equipment (PPE) and keep abreast of the constantly changing protocols for the management of the COVID cases. The different process flows were revised and made more efficient to facilitate faster movement and management of the patients.

For the medical staff, there was always the threat of getting infected. This added to the anxiety, fear, and confusion as everybody tried to adjust to a quickly changing landscape. The risk of physical, mental, and emotional exhaustion was a critical aspect in the workplace that had to be closely monitored.

It quickly became apparent to everybody working at PGH that the way to deal with this threat was to be united and to help each other. The show of support from family, friends, donors, and other government agencies will always be a big factor in the success of the entire community in handling this crisis.