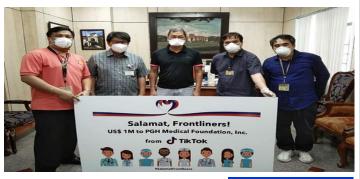

A valuable contribution to the call in fighting this menace aside from cash and checks is the establishment of an on-line payment platform through the efforts of Online Philippine Corporation in linking us with on-line payment platforms. G Cash and PayPal helped immensely that overseas donation became available. Aside from cash, food donations are made possible through the initiative of Ms. Katrina Ong who referred us to Passion Fruit Marketing Corporation. Likewise, the design of the infographic of call for donation and bank account details were made by Ms. Denise Lao. Among the biggest donations received was from the social media platform Tiktok that donated 1M US dollars. Food was also made available to our health care workers to supplement the food allocation budget of the PGH. PGHMFI worked closely with Ms. Emma Lavilla in the choice of menu and delivery schedules of food donations. Worth mentioning is Ms. Angela Lauchengco who regularly donates meals from Arlene's Catering and snacks from Brown Butter Pancake.

## Heralding some of PGHMFI Donors

Globe Telecom Inc.
Cash and In kind Donation (March 2020)

TIKTOK
Cash Donation (April 2020)

Ms. Dawn Zulueta Lagdameo In kind Donation (April 2020)

SM Foundation Inc. Cash Donation (March 2020)