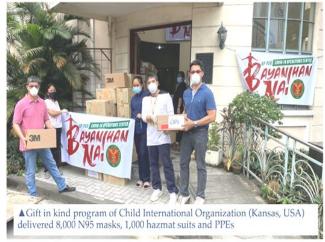

nihan Na! Operations Center (BNOC) was launched with 155-200 as its hotline number. Our volunteer call agents responded to patient and clinical queries with additional help from online consultants and gave directions to donors. Cash was directed to the PGH Medical Foundation accounts. In-kind items were sent to the Donation Hub at the Alvior Hall for documentation before transfer to the PGH Property and Supply Division for distribution to the different wards of PGH. Food products were scheduled and delivered to the PGH Dietary Department.



The Donation Hub located at Alvior Hall, College of Medicine where donations are received, sorted, and documented before transferred to the PGH Property and Supply Division.

## BNOC Donations Hub

Donations are received and sorted at the Alvior Hall





After a year of implementation of

the BNOC, there are caveats to reflect on to enable us to become better responders in times of crisis. Our year-long partnership with different groups within PGH and the UP Manila community is an affirmation of the need for a coordinated system for better management of a crisis response. **Trust is a major factor**. In the midst of the public's eagerness to share, messages went viral using the name of PGH asking for cash deposits to miscreants' bank accounts. The hotline 155-200 solved this problem with only the PGH Medical Foundation, Inc. as the sole manager of monetary donations.

Continuation ..

#### **BAND OF BROTHERS**

By: Dr. Gerardo D. Legaspi, PGH Director

The Philippine General Hospital formally operated as a Covid-19 Referral Center on M