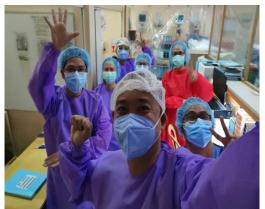

#### THE FRONTLINE: Dealing with the enemy!!!

By: Dr. April B. Llaneta Chair, Department of Emergency Medicine UP-PGH

The staff of the UP-PGH Department of Emergency Medicine is used to working in a fast-paced, often chaotic environment. It was a challenge for the different personnel to provide the best care despite the congested space and the difficult situation. When the community quarantine was implemented in March 2020 and the hospital started its operations as a COVID-19 referral center, the emergency department had to adapt quickly. The challenges this time took on another dimension.

With the help of the different units of the hospital, the PGH emergency department was reconfigured to be able to accept and manage both COVID and non-COVID emergency cases. Infection prevention and control measures were adapted for the new virus that was spreading fast. The personnel had to quickly master the process of donning and doffing personal protective equipment (PPE) and keep abreast of the constantly changing protocols for the management of the COVID cases. The different process flows were revised and made more efficient to facilitate faster movement and management of the patients.

For the medical staff, there was always the threat of getting infected. This added to the anxiety, fear, and confusion as everybody tried to adjust to a quickly changing landscape. The risk of physical, mental, and emotional exhaustion was a critical aspect in the workplace that had to be closely monitored.

It quickly became apparent to everybody working at PGH that the way to deal with this threat was to be united and to help each other. The show of support from family, friends, donors, and other government agencies will always be a big factor in the success of the entire community in handling this crisis.