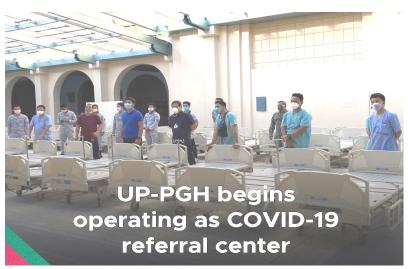

When Dr. Legaspi acceded for PGH to be a Covid Referral Facility on March 30, 2020, he not only proved the hospital's commitment as a premier medical institution. He also inspired health workers around the country to heed to their call of duty. PGH doctors were not only quick to respond but were able to adapt despite the lack of full studied information about the disease, including the lack of material resources and manpower. This firmly establishes the position of PGH as the national hospital for all.

quently, our National Government placed the entire Philippines under community quarantines of varying strictness. The Philippine General Hospital (PGH), a national university hospital, was chosen to be a referral center in March, 2020 for COVID-19 cases in NCR. PGH admitted COVID-19 patients diagnosed as moderate and severe cases. Given the gravity of the responsibility, PGH called its partner PGH Medical Foundation, Inc. to initiate a fundraising activity to help the hospital in its fight against COVID-19 pandemic.