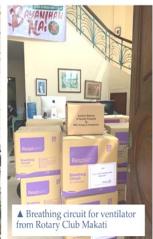

han Na! Operations Center (BNOC) was launched with 155-200 as its hotline number. Our volunteer call agents responded to patient and clinical queries with additional help from online consultants and gave directions to donors. Cash was directed to the PGH Medical Foundation accounts. In-kind items were sent to the Donation Hub at the Alvior Hall for documentation before transfer to the PGH Property and Supply Division for distribution to the different wards of PGH. Food products were scheduled and delivered to the PGH Dietary Department.



The Donation Hub located at Alvior Hall, College of Medicine where donations are received, sorted, and documented before transferred to the PGH Property and Supply Division.

## BNOC Donations Hub

Donations are received and sorted at the Alvior Hall





After a year of implementation of

the BNOC, there are caveats to reflect on to enable us to become better responders in times of crisis. Our year-long partnership with different groups within PGH and the UP Manila community is an affirmation of the need for a coordinated system for better management of a crisis response. **Trust is a major factor**. In the midst of the public's eagerness to share, messages went viral using the name of PGH asking for cash deposits to miscreants' bank accounts. The hotline 155-200 solved this problem with only the PGH Medical Foundation, Inc. as the sole manager of monetary donations.

Continuation ..

#### **BAND OF BROTHERS**

By: Dr. Gerardo D. Legaspi, PGH Director

The Philippine General Hospital formally operated as a Covid-19 Referral Center on Mar