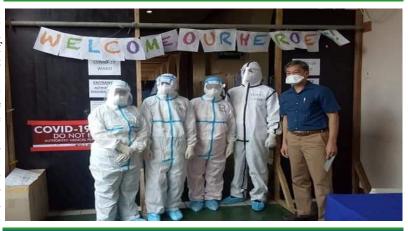

With the help of the different units of the hospital, the PGH emergency department was reconfigured to be able to accept and manage both COVID and non-COVID emergency cases. Infection prevention and control measures were adapted for the new virus that was spreading fast. The personnel had to quickly master the process of donning and doffing personal protective equipment (PPE) and keep abreast of the constantly changing protocols for the management of the COVID cases. The different process flows were revised and made more efficient to facilitate faster movement and management of the patients.