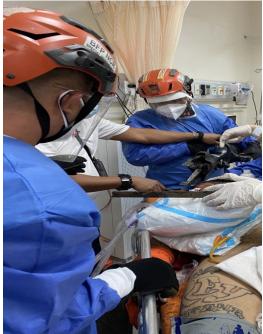

### 2 UNITS OF FULLY EQUIPPED AMBULANCES Donated By: S&P Global through Give2Asia

Photos were taken during the turnover ceremony of 2 units well-equipped hospital ambulances at the PGH Compound on December 21, 2021 to Dr. Gerardo D. Legaspi, PGH Director. Witnessing this important event were the PGH medical teams from Department of Emergency Medicine, Emergency Medical Technicians, Atty. Arnaldo M. Carino, Vice-President, PGHMFI, with Ms. Ma. Lourdes de la Rea, Executive Director, and Mr. Victor Zoleta, Projects and Events Associate.

### By: April B. Llaveta, M.D., M.O.H., F.P.C.E.M. Chair, Department of Emergency Medicine, UP-PGH