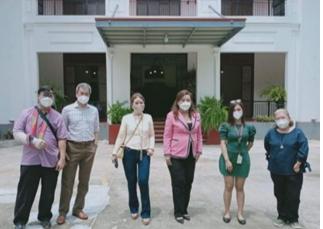

The inauguration of Bayanihan na! Covid-19 Isolation unit on August 26, 2021 at Philippine General hospital was wellattended. Present were (L-R): Mr. Victor Zoleta, PGHMFI Projects and Events Associate, Dr. Orlando Ocampo, PGH Coordinator for Ambulatory and Emergency Services, Ms. Gloria Almariego, Department of Clinical Nursing Operation, and Dr. Gerardo Legaspi, PGH Director.