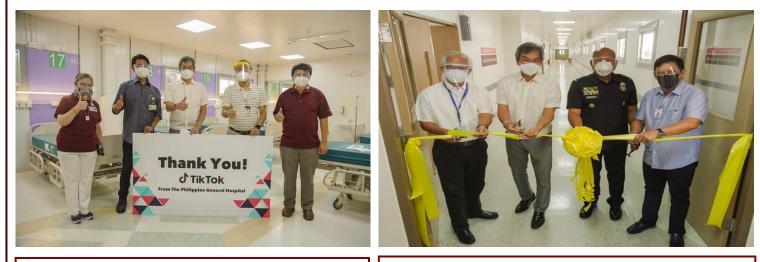

### 2 UNITS OF FULLY EQUIPPED AMBULANCES Donated By: S&P Global through Give2Asia

Photos were taken during the turnover ceremony of 2 units well-equipped hospital ambulances at the PGH Compound on December 21, 2021 to Dr. Gerardo D. Legaspi, PGH Director. Witnessing this important event were the PGH medical teams from Department of Emergency Medicine, Emergency Medical Technicians, Atty. Arnaldo M. Carino, Vice-President, PGHMFI, with Ms. Ma. Lourdes de la Rea, Executive Director, and Mr. Victor Zoleta, Projects and Events Associate.