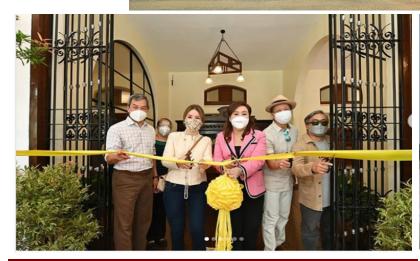

### BAHAY SILUNGAN "SHELTER FOR HEALTH WORKERS" Donated by: Sta. Elena Construction Development Corp. & TikTok

On September 16, 2021, the Bahay Silungan, located inside the PGH Compound, was inaugurated. Leading the inauguration were Dr. Gerardo Legaspi, PGH Director, Miss Alice Eduardo, Principal sponsor of Bahay Silungan, and Miss Marissa "Small" Laude. Also in attendance were Architect Mico Manalo of Archion Builder and Mr. Andrew A. De Guzman, Restoration Expert.

Witnessing the inauguration of Bahay Silungan were Mr. Victor Zoleta, Miss Perlyn Colina and Miss Gloria Rio, all PGHMFI personnel. Joining them in this photo are Dr. Gerardo Legaspi, Miss Alice Eduardo, and Miss Marissa Laude.