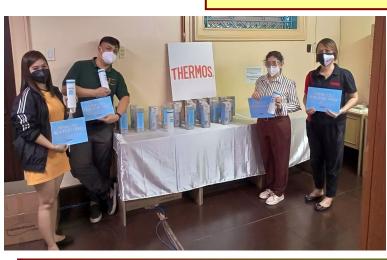

efficient treatments for our patients.

Being a Covid referral facility allowed PGH to be on the frontlines of not only treatment, but of highly dynamic clinical research. These studies and clinical developments will undoubtedly place PGH as one of the best hospitals in Asia, a dream that we all share with our PGH Director, Dr. Gerardo Legaspi. A dream that has become closer to reality because of all your support.

Below, are photos of turnover donations from various donors.

# Heralding some of PGHMFI Donors



KRISTIAN GERHARD JEBSEN

FOUNDATION (KGJF)

Human Milk Bank Donation - March 2021

**MEGAN QUE** In kind Donation - April 2021









# COLGATE, PALMOLIVE PHILIPPINES INC.

Donation - Various Hygiene Kits - October 2021

### THERMOS PHILIPPINES In kind donations - November 2021





### **GIVE2 ASIA** Donated to: Dept. Of Emergency Medicine - December 2021



# Save a Life Campaign Project YOU CAN BE ONE !!! ualiMed GH Medical isetana Foundation, Inc. Pandayan Bookshop Youcan Save FOUNDATION, INC. FRI ife Supermarket DSWD Authority No.: DSWD-SB-SP-00058-2021 Area of Coverage: Nationwide Period Coverage: Nov. 09, 2021 – Nov. 10, 2022 Purpose: For the benefit of PGH Charity Patients

# ENDOWNMENT FUND CORNER

|    | INDIVIDUAL                           |              |
|----|--------------------------------------|--------------|
| 1  | The Estate of Rodolfo S. Fullosco    | 898,684.62   |
| 2  | Dr. Bienvenido Cabral and Family     | 584,360.31   |
| 3  | In memory of Dr. Eduardo Y. Coligado | 537,000.00   |
| 4  | Dr. Emilio Yap                       | 500,000.00