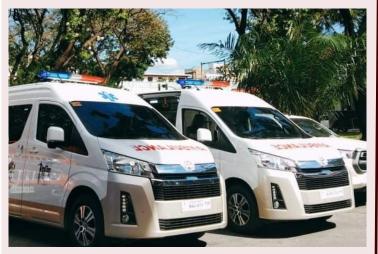

### 2 UNITS OF FULLY EQUIPPED AMBULANCES Donated By: S&P Global through Give2Asia

Photos were taken during the turnover ceremony of 2 units well-equipped hospital ambulances at the PGH Compound on December 21, 2021 to Dr. Gerardo D. Legaspi, PGH Director. Witnessing this important event were the PGH medical teams from Department of Emergency Medicine, Emergency Medical Technicians, Atty. Arnaldo M. Carino, Vice-President, PGHMFI, with Ms. Ma. Lourdes de la Rea, Executive Director, and Mr. Victor Zoleta, Projects and Events Associate.