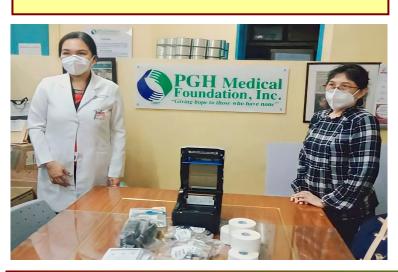

The PGH Medical Foundation helped a group of concerned individuals to organized donation drives for Milk Bank Labeling System that would ensure safe and quality breast milk as well as its proper inventory.

Needless to say, there is a constant need for breast milk, financial donors, as well as volunteers for equipment such as chlorine sterilizing tablets and printer paper roll which are essential for the Unit's operation. Through The Foundation and its generous donors a fully operational lactation unit and Milk Bank is now established.