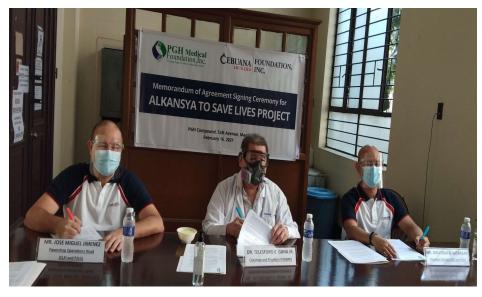

### MOA SIGNING BETWEEN CEBUANA LHUILLIER FOUNDATION, INC. & PGH MEDICAL FOUNDATION, INC.

On February 16, 2021, a partnership with Cebuana Lhuillier Foundation, Inc. was formed relative to PGHMFI's ongoing project, Save A Life Campaign. In the photo (L-R), Mr. Jose Miguel Jimenez, Pawnshop Operational Head, Dr. Telesforo E. Gana, Jr., and Mr. Jonathan Batangan, Executive Director of Cebuana Lhuillier Foundation, Inc. were present during the signing of the Memorandum of Agreement (MOA).