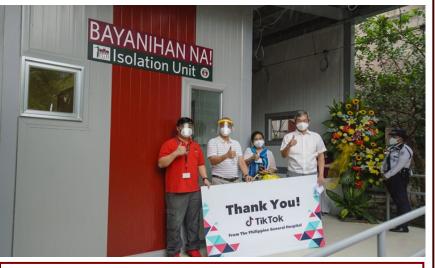

### BAYANIHAN NA! COVID-19 ISOLATION UNIT Donated By: Bureau of Fire Protection, TikTok, St. Luke's Medical Center and Zuellig Family Foundation

The University of the Philippines-Philippine General Hospital (UP-PGH) now has a state-of-theart isolation facility ideal for handling Covid-19 cases and other infectious diseases. The inauguration of the "Bayanihan Na! Isolation Unit" held on Aug 26, 2021 was attended by donors, including the Zuellig Family Foundation (ZFF), the Bureau of Fire Protection, TikTok, and St. Luke's Medical Center. And other PGH Personnel

#### **Project Kaagapay**

The Zuellig Family Foundation donated PHP 21M for the construction of the said project of which PHP 15M was allocated for the Bayanihan Na! Covid-19 Isolation, and the remaining PHP 6M for the purchase of medical equipment. The PHP21M was part of the ZFF's PHP 60M donation to the Project Kaagapay: Protect our Health Care Heroes, a fundraising of the Philippine Disaster for Resilience Foundation, Zuellig Pharma Corp., Metro Drug Inc.,