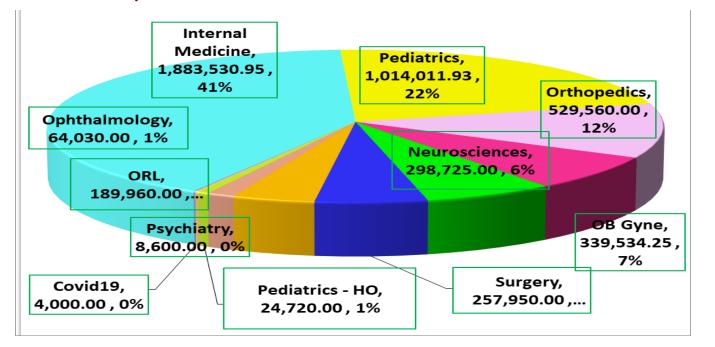

# Charity Patients Medical Assistance Fund 2021

| Internal Medicine         | 1,883,530.95    |
|---------------------------|-----------------|
| Pediatrics                | 1,014,011.93    |
| Orthopedics               | 529,560.00      |
| OB Gyne                   | 339,534.2       |
| Neurosciences             | 298,725.00      |
| Surgery                   | 257,950.00      |
| ORL                       | 189,960.0       |
| Ophthalmology             | 64,030.0        |
| Pediatrics - Hema- Onco   | 24,720.0        |
| Psychiatry                | 8,600.0         |
| Covid19                   | 4,000.0         |
| TOTAL                     | Php 4,614,622.1 |
| Number of Patients Served | 528             |