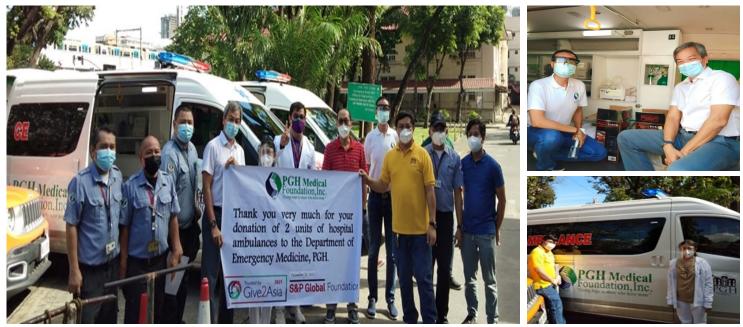

### 2 UNITS OF FULLY EQUIPPED AMBULANCES Donated By: S&P Global through Give2Asia

Photos were taken during the turnover ceremony of 2 units well-equipped hospital ambulances at the PGH Compound on December 21, 2021 to Dr. Gerardo D. Legaspi, PGH Director. Witnessing this important event were the PGH medical teams from Department of Emergency Medicine, Emergency Medical Technicians, Atty. Arnaldo M. Carino, Vice-President, PGHMFI, with Ms. Ma. Lourdes de la Rea, Executive Director, and Mr. Victor Zoleta, Projects and Events Associate.

DEPARTMENT OF EMERGENCY MEDICINE

30 December 2021

TELESFORO E. GANA, JR. MD Chairman and President PGH Medical Foundation, Inc.

Dear Dr. Gana:

Greetings!

The department would like to extend its deepest gratitude for the ambulances donated by S&P Global through Give2Asia and the PGH Medical Foundation, Inc.

These vehicles will benefit our mostly indigent patients and are a big help in our goal of providing quality emergency care.

Thank you very much.

Very truly yours

July 9, 2021

**Teosforo E. Gana Jr., MD** Chairman and President Philippine General Hospital Medical Foundation UP-Philippine General Hospital