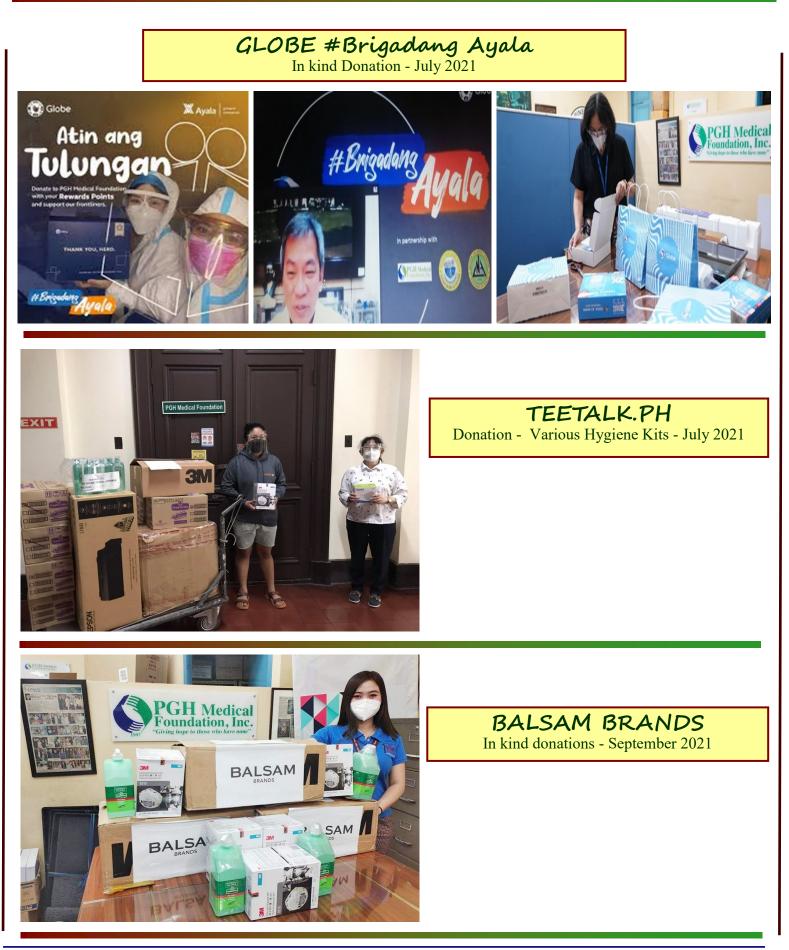

# Heralding some of PGHMFI Donors

KRISTIAN GERHARD JEBSEN

FOUNDATION (KGJF)

Human Milk Bank Donation - March 2021

**MEGAN QUE** In kind Donation - April 2021

# COLGATE, PALMOLIVE PHILIPPINES INC.

Donation - Various Hygiene Kits - October 2021

### THERMOS PHILIPPINES In kind donations - November 2021

### **GIVE2 ASIA** Donated to: Dept. Of Emergency Medicine - December 2021